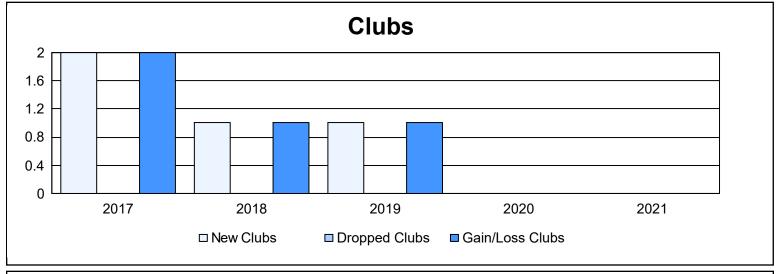

District 300D1 As of June 2021 Cumulative

| Year      | New<br>Clubs | Dropped<br>Clubs | Gain/<br>Loss<br>Clubs | New<br>Members | Charter<br>Members | Reinstate<br>Members | Transfer<br>Members | Total<br>Member<br>Added | Total<br>Members<br>Dropped | Gain/<br>Loss<br>Members |
|-----------|--------------|------------------|------------------------|----------------|--------------------|----------------------|---------------------|--------------------------|-----------------------------|--------------------------|
| 2016-2017 | 2            | 0                | 2                      | 411            | 56                 | 33                   | 11                  | 511                      | 479                         | 32                       |
| 2017-2018 | 1            | 0                | 1                      | 451            | 37                 | 28                   | 8                   | 524                      | 575                         | -51                      |
| 2018-2019 | 1            | 0                | 1                      | 440            | 34                 | 27                   | 8                   | 509                      | 472                         | 37                       |
| 2019-2020 | 0            | 0                | 0                      | 520            | 8                  | 30                   | 10                  | 568                      | 480                         | 88                       |
| 2020-2021 | 0            | 0                | 0                      | 486            | 1                  | 33                   | 14                  | 534                      | 476                         | 58                       |
| Average   | 1            | 0                | 1                      | 462            | 27                 | 30                   | 10                  | 529                      | 496                         | 33                       |